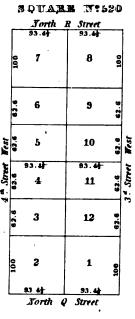

100       |       |              |         |         |             |                |      | '               |           | 1      |
| 36       | ÷      | 12        |       |              |         | 30      | feet        |                |      | ,               | 25<br>100 | 7 2    |
| Sin Sira | 1      | 100<br>11 | 25    |              |         | 92      | 102.6       |                |      | 25 0            | 28        | A Str  |
|          |        | 10        | 5 9 8 | 2<br>8<br>50 | 7<br>50 | 6 g     | 5<br>49.5   | <b>4</b><br>50 | 3 9  | 50              | 1 15      | 3      |
|          |        |           | 1 4   |              |         | South 1 |             |                |      |                 |           |        |

. . **'**. • , 



•





. • 







. . , 









|                | North L Street 66 54.9 66 |          |     |     |     |          |     |                      |         |        |      |
|----------------|---------------------------|----------|-----|-----|-----|----------|-----|----------------------|---------|--------|------|
|                | 90                        | 7        |     | 8 5 |     |          | 100 |                      | 9       | 9      |      |
| Kest           | 54.7                      | <b>6</b> | 202 | L   |     |          |     | 3.                   | 10      | 54.7   | West |
| 1" Street Nest | 54.8                      | 5        |     |     | ı   |          |     | 11                   | 54.8    | Street |      |
| 4              | 54.7                      | 93.<br>4 | s   |     |     |          |